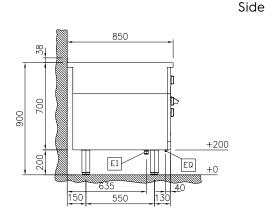

# EI = Electrical inlet (power) EQ = Equipotential screw

**Induction Top Dimensions** 

(width): 800 mm

**Induction Top Dimensions** 

(depth):850 mmExternal dimensions, Width:800 mmExternal dimensions, Depth:850 mmExternal dimensions, Height:700 mm

Net weight: 142 kg