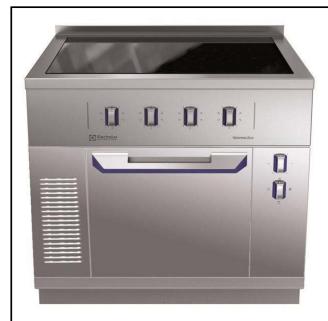

Modular Cooking Range Line thermaline 85 - 4 Zone Induction Top on Oven, 1 Side with Backsplash (H2)

| ITEM #  |  |  |
|---------|--|--|
| MODEL # |  |  |
| NAME #  |  |  |
|         |  |  |
| SIS #   |  |  |
| AIA#    |  |  |

588697 (MBIMGBH8AO)

Induction Top, 4 zones, oneside operated with backsplash, on Oven - H2

#### Item No.

Unit constructed according to DIN 18860 2 with 20 mm drop nose top. Internal frame for heavy duty sturdiness in stainless steel, 2 mm top in 1,4301 (AISI 304). Flat surface construction, easily cleanable. THERMODUL connection system enables seamless worktop when units are connected and avoids soil penetrating. Smooth glass ceramic surface without any "dead" spots allows for quick and easy cleaning. Features 9 power levels with fast deployment to full heating power and very low heat dissipation to kitchen. Overheat protection switches off the supply in case of overheating. Metal knobs with embedded hygienic silicon "soft" grip enable easier handling and cleaning. Electric static oven base with 40 mm thick oven door and ribbed enamelled steel base plate. Oven chamber with 2 levels of runners for 2/1 GN shelves to enable simultaneous and faster cooking. Heavy duty thermostat with temperature range up to 350°C, electronic sensor for precise temperature control and manual humidity control in the cooking chamber. Upper heating element can also be used for grilling, with or without ventilating mode. Flat surface construction, easily cleanable. Overheat protection switches off the supply in case of overheating. Standby function saves energy and quickly recovers maximum power. Metal knobs and oven handles ergonomically designed with embedded hygienic silicon "soft" arip enable easier handling and cleaning

#### **Main Features**

- Fast deployment with full heating power immediately.
- Low heat dissipation to the kitchen.
- Overheat protection: a temperature sensor switches off the supply in case of overheating.
- Pans can easily be moved from one area to another without lifting.
- The smooth glass-ceramic surface can be quickly and easily cleaned, thus providing maximum hygiene.
- IPX5 water resistance certification.
- All major components may be easily accessed from the front.
- THERMODUL connection system creates a seamless work top when units are connected to each other thus avoiding soil penetrating vital components and facilitating the removal of units in case of replacement or service.
- Metal knobs with embedded hygienic silicon "soft" grip for easier handling and cleaning. The special design of the controls prevent infiltration of liquids or soil into vital components.
- 9 power levels.
- 40 mm thick oven door for heat insulation.
- Handles are ergonomically designed with silicon "soft" grip for easy handling and cleaning.
- Oven chamber to have 2 levels of runners to accommodate 2/1 GN trays and ribbed enamelled steel base plate.
- The upper heating element of the oven can also be used for grilling.
- Manual control of humidity in cooking chamber.
- Electronic sensor for precise temperature control.
- Oven temperature up to 300 °C

#### Construction

- Control light for each zone.
- 2 mm top in 1.4301 (AISI 304).
- Flat surface construction with minimal hidden areas to easily clean all surfaces
- Unit constructed according to DIN 18860\_2 with 20 mm drop nose top.
- Internal frame for heavy duty sturdiness in stainless steel.