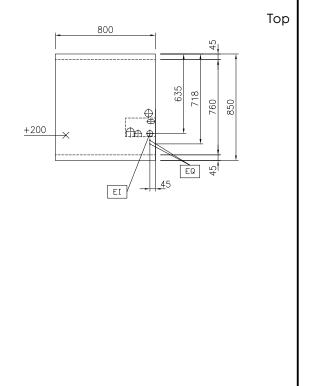

# EI = Electrical inlet (power) EQ = Equipotential screw

**Induction Top Dimensions** 

(width): 800 mm

**Induction Top Dimensions** 

(depth):850 mmExternal dimensions, Width:800 mmExternal dimensions, Depth:850 mmExternal dimensions, Height:700 mm

Net weight: 142 kg